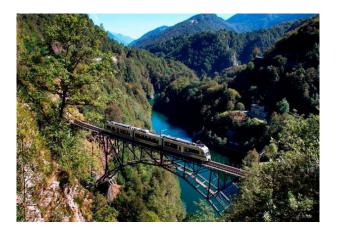

### **3 DAY CENTOVALLI TRAIN**

Breakfast and meeting with your guide. Departure from Domodossola by train. This trip will offer you an unforgettable tour between Italy and Switzerland. For one hour and a half you will cross a wild and romantic region with meadows alternate with daring bridges, streams of purest water, vineyards and chestnut forests with villages clinging to mountain slopes. Back to the Hotel. Dinner and overnight.