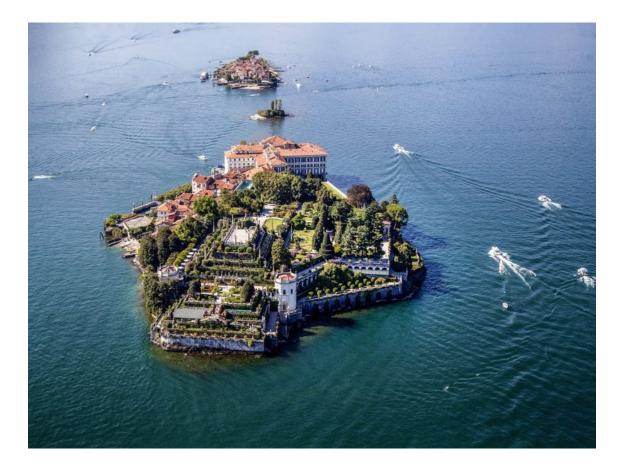

## 2 DAY BORROMEAN ISLANDS

Breakfast and meeting with the local guide to visit the Borromean Islands, an open air museum. Isola Bella with Palazzo Borromeo is considered one of the masterpieces of Baroque Art, Isola dei Pescatori (Fisherman's island) is an old village of fisherman with a clear medieval structure and a small square surrounded by tight and winding alleys. Isola Madre with one of the most ancient italian botanical gardens. Back to your Hotel. Dinner and overnight.