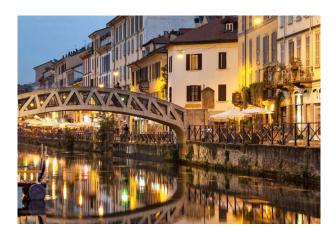

### 4 DAY MILAN

After breakfast drive to Milan and meeting with city guide. The day is completely dedicated to the most important city in the north of Italy. You start from Castello Sforzesco (Sforza Castle) from outside to the lyric theater "Alla Scala" and its square. You will cross the fashion gallery Vittorio Emanuele II to reach the Cathedral, one of the most popular monuments of Gothic architecture. Free time for your shopping. In the afternoon the visit goes on with the visit of the Quarter "Navigli", a district that is crossed by artificial canals and animated by several restaurants, art shops and artisans. During the day this is a charming and quiet area but revived in the late afternoon during aperitif time. We suggest a tour through Porta Nuova, the new Milan with contemporary architecture. Back to the Hotel. Dinner and overnight.