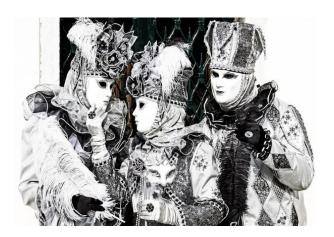

## CARNIVAL WITH MASKS AND HARLEQUIN IN VENICE

00004 Veneto - Venezia - Venezia TRATTATIVA RISERVATA

Itermar Srl - Via ex Saludecese, 40 - Cattolica - https://incoming.itermar.it/it/index.php - incoming@itermar.it

The carnival in Venice begins 12 days before Ash Wednesday. The main focus, however, is on the last 5 days. The city is transformed into a single theater and mask-driving mammoth event.

1° Day: ARRIVAL Arrival and Dinner at the hotel in Lido di Jesolo.