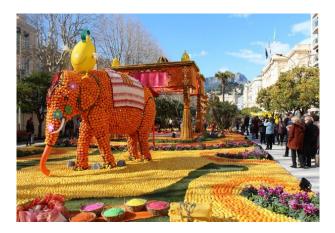

## MENTON LEMON FESTIVAL

00003 Liguria - Imperia - Sanremo TRATTATIVA RISERVATA

Itermar Srl - Via ex Saludecese, 40 - Cattolica - https://incoming.itermar.it/it/index.php - incoming@itermar.it

The Menton Lemon Festival born in 1934, is a world event that attracts every year more than 230,000 visitors. On the sunny promenade are organized parades, with decorated cars with citrus fruits, confetti, dancers and folklore groups for entertainment. The giant floats in Scene Set celebrated Lemon Mood makers, Fanfares and other charming creatures. During the festival, in the Biove gardens there are sculptures yellow and orange, done with beautiful citrus. Some of these sculptures are up to 10 meters high.

3° Day: LEMON FESTIVAL Breakfast and drive to Menton. Whole day dedicated to the Lemon Festival. On later afternoon return to Hotel. Dinner and overnight.

4° Day: DEPARTURE After breakfast departure for your home destination.