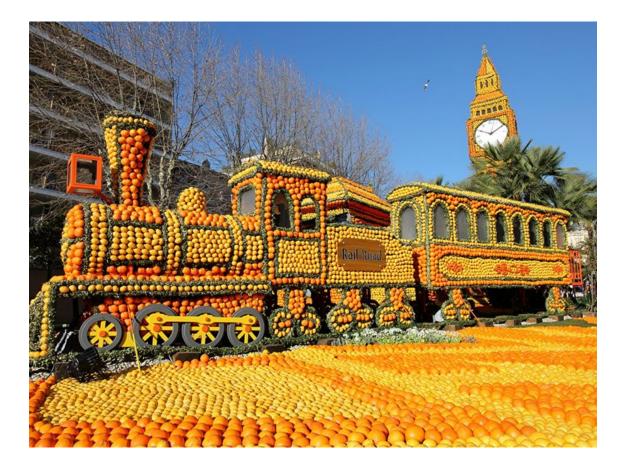

## MENTON LEMON FESTIVAL

00003 Liguria - Imperia - Sanremo TRATTATIVA RISERVATA

Itermar Srl - Via ex Saludecese, 40 - Cattolica - https://incoming.itermar.it/it/index.php - incoming@itermar.it

The Menton Lemon Festival born in 1934, is a world event that attracts every year more than 230,000 visitors. On the sunny promenade are organized parades, with decorated cars with citrus fruits, confetti, dancers and folklore groups for entertainment. The giant floats in Scene Set celebrated Lemon Mood makers, Fanfares and other charming creatures. During the festival, in the Biove gardens there are sculptures yellow and orange, done with beautiful citrus. Some of these sculptures are up to 10 meters high.

3° Day: LEMON FESTIVAL Breakfast and drive to Menton. Whole day dedicated to the Lemon Festival. On later afternoon return to Hotel. Dinner and overnight.

4° Day: DEPARTURE After breakfast departure for your home destination.