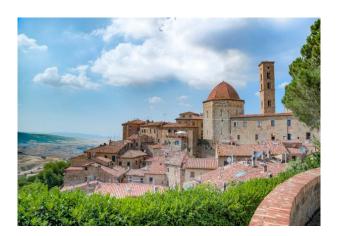

## 2° Day: VOLTERRA AND SAN GIMIGNANO

After breakfast, visit of the medieval Volterra, surrounded by an impressive city wall and embedded in a wonderful hilly landscape. You will visit an alabaster factory where this material so similar to the marble, is processed. In the afternoon visit of San Gimignano, the "city of towers", also known as the medieval Manhattan. Return to Hotel, dinner and overnight.