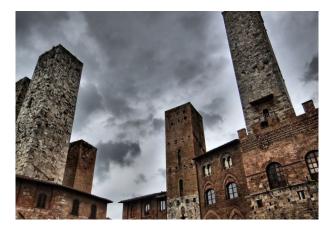

## 2° Day: VOLTERRA AND SAN GIMIGNANO

After breakfast, visit of the medieval Volterra, surrounded by an impressive city wall and embedded in a wonderful hilly landscape. You will visit an alabaster factory where this material so similar to the marble, is processed. In the afternoon visit of San Gimignano, the "city of towers", also known as the medieval Manhattan. Return to Hotel, dinner and overnight.