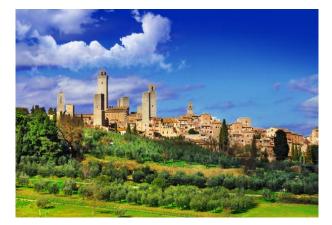

## 2° Day: VOLTERRA AND SAN GIMIGNANO

After breakfast, visit of the medieval Volterra, surrounded by an impressive city wall and embedded in a wonderful hilly landscape. You will visit an alabaster factory where this material so similar to the marble, is processed. In the afternoon visit of San Gimignano, the "city of towers", also known as the medieval Manhattan. Return to Hotel, dinner and overnight.