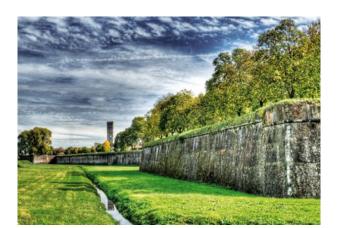

## 3° Day: LUCCA AND PISA

After breakfast drive to Lucca, the city with the numerous, interesting churches and a completely preserved city wall. Afternoon visit of Pisa known for its leaning tower. On the way back get a wine tasting with snacks. Dinner and overnight.