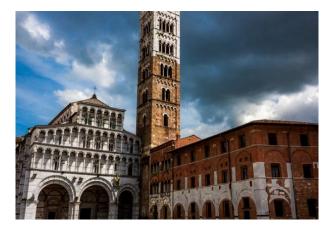

## 3° Day: LUCCA AND PISA

After breakfast drive to Lucca, the city with the numerous, interesting churches and a completely preserved city wall. Afternoon visit of Pisa known for its leaning tower. On the way back get a wine tasting with snacks. Dinner and overnight.