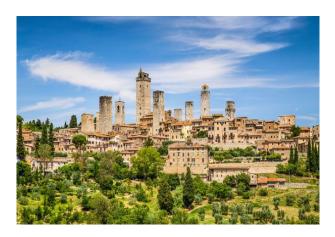

## 2° Day: VOLTERRA AND SAN GIMIGNANO

After breakfast, visit of the medieval Volterra, surrounded by an impressive city wall and embedded in a wonderful hilly landscape. You will visit an alabaster factory where this material so similar to the marble, is processed. In the afternoon visit of San Gimignano, the "city of towers", also known as the medieval Manhattan. Return to Hotel, dinner and overnight.