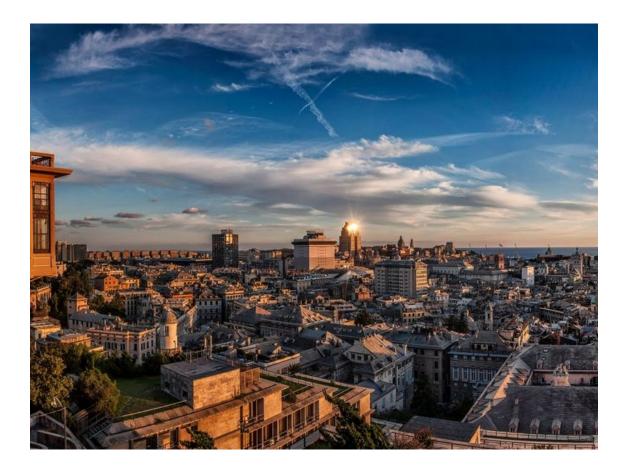

## 4° Day: GENOVA AND TIGULLIO GULF

After breakfast, full day excursion to Genoa and Gulf of Tigullio. In the morning you go exploring Genoa, a maritime republic with a glorious past, rich of beautiful palazzi and characteristic "Caruggi" (the typical narrow streets). Continue to Rapallo, a locality, situated directly on the sea, dreamy and beautiful. From here you can reach by boat the exclusive Portofino; fishing boats and luxury yachts lying here next to each other. Discover Portofino with a relaxing walk along the harbour and then make a boat trip to San Fruttuoso where you will visit its Benedictine abbey. Boat trip back to Rapallo. Return in hotel, dinner and overnight.