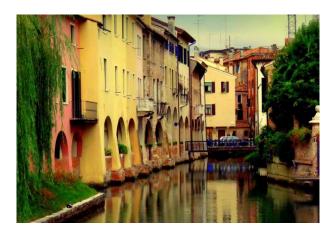

## 2° Day: TREVISO AND THE PROSECCO ROAD

Breakfast and drive first to Treviso. The idyllic old town Treviso is crossed by many channels, you can admire frescoes on the houses, arcades and picturesque squares. In the afternoon panoramic trip through the hills of the Prosecco. Between the towns of Valdobbiadene and Conegliano this scenic road winds through the gentle, wineyards hills. Try a glass after this guided tour! Return to the Hotel. Dinner and overnight.