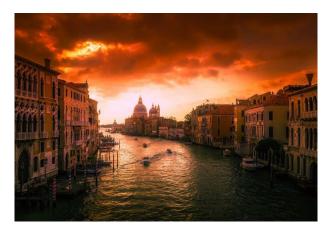

## 3° Day: VENICE AND VENETIAN ISLANDS

Breakfast and trip with the ship to Venice from Punta Sabbioni. Arrival in San Marco and rendez vous with the City guide for a tour of the city. Monuments and beauties of this city continue to surprise tourists. With the city guide you will discover all the peculiarities of this city, which is actually an archipelago connected by bridges. Finally, a drink in a typical spot of the City, called "Bacaro", the afternoon is at your leisure or (optional) an excursion by boat to Murano and Burano or Torcello (4 hours) Euro 11,50 P.P. min. 20 persons. Return by private boat to Punta Sabbioni. Dinner and overnight.