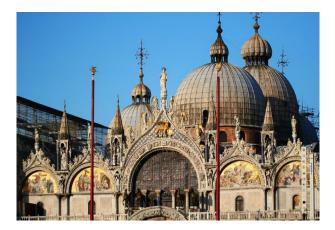

## 3° Day: VENICE AND VENETIAN ISLANDS

Breakfast and trip with the ship to Venice from Punta Sabbioni. Arrival in San Marco and rendez vous with the City guide for a tour of the city. Monuments and beauties of this city continue to surprise tourists. With the city guide you will discover all the peculiarities of this city, which is actually an archipelago connected by bridges. Finally, a drink in a typical spot of the City, called "Bacaro", the afternoon is at your leisure or (optional) an excursion by boat to Murano and Burano or Torcello (4 hours) Euro 11,50 P.P. min. 20 persons. Return by private boat to Punta Sabbioni. Dinner and overnight.