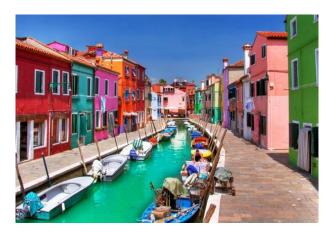

## 3° Day: VENICE AND VENETIAN ISLANDS

Breakfast and trip with the ship to Venice from Punta Sabbioni. Arrival in San Marco and rendez vous with the City guide for a tour of the city. Monuments and beauties of this city continue to surprise tourists. With the city guide you will discover all the peculiarities of this city, which is actually an archipelago connected by bridges. Finally, a drink in a typical spot of the City, called "Bacaro", the afternoon is at your leisure or (optional) an excursion by boat to Murano and Burano or Torcello (4 hours) Euro 11,50 P.P. min. 20 persons. Return by private boat to Punta Sabbioni. Dinner and overnight.