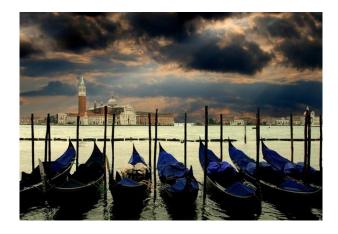

## 3° Day: VENICE AND VENETIAN ISLANDS

Breakfast and trip with the ship to Venice from Punta Sabbioni. Arrival in San Marco and rendez vous with the City guide for a tour of the city. Monuments and beauties of this city continue to surprise tourists. With the city guide you will discover all the peculiarities of this city, which is actually an archipelago connected by bridges. Finally, a drink in a typical spot of the City, called "Bacaro", the afternoon is at your leisure or (optional) an excursion by boat to Murano and Burano or Torcello (4 hours) Euro 11,50 P.P. min. 20 persons. Return by private boat to Punta Sabbioni. Dinner and overnight.