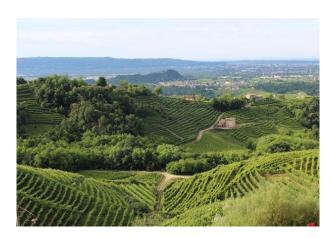

## 2° Day: TREVISO AND THE PROSECCO ROAD

Breakfast and drive first to Treviso. The idyllic old town Treviso is crossed by many channels, you can admire frescoes on the houses, arcades and picturesque squares. In the afternoon panoramic trip through the hills of the Prosecco. Between the towns of Valdobbiadene and Conegliano this scenic road winds through the gentle, wineyards hills. Try a glass after this guided tour! Return to the Hotel. Dinner and overnight.