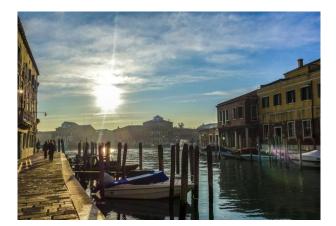

## 3° Day: VENICE AND VENETIAN ISLANDS

Breakfast and trip with the ship to Venice from Punta Sabbioni. Arrival in San Marco and rendez vous with the City guide for a tour of the city. Monuments and beauties of this city continue to surprise tourists. With the city guide you will discover all the peculiarities of this city, which is actually an archipelago connected by bridges. Finally, a drink in a typical spot of the City, called "Bacaro", the afternoon is at your leisure or (optional) an excursion by boat to Murano and Burano or Torcello (4 hours) Euro 11,50 P.P. min. 20 persons. Return by private boat to Punta Sabbioni. Dinner and overnight.