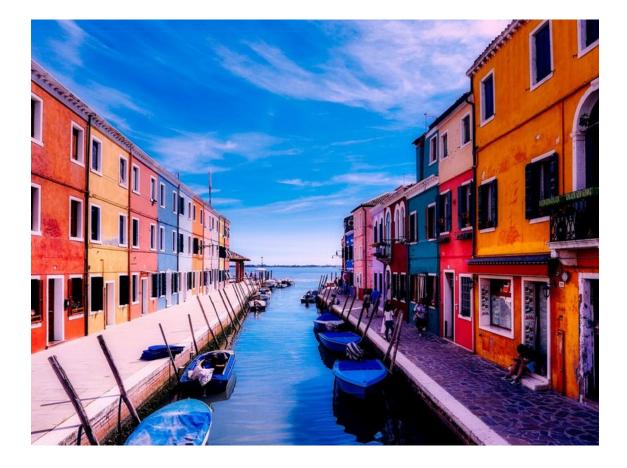

## 3° Day: VENICE AND VENETIAN ISLANDS

Breakfast and trip with the ship to Venice from Punta Sabbioni. Arrival in San Marco and rendez vous with the City guide for a tour of the city. Monuments and beauties of this city continue to surprise tourists. With the city guide you will discover all the peculiarities of this city, which is actually an archipelago connected by bridges. Finally, a drink in a typical spot of the City, called "Bacaro", the afternoon is at your leisure or (optional) an excursion by boat to Murano and Burano or Torcello (4 hours) Euro 11,50 P.P. min. 20 persons. Return by private boat to Punta Sabbioni. Dinner and overnight.