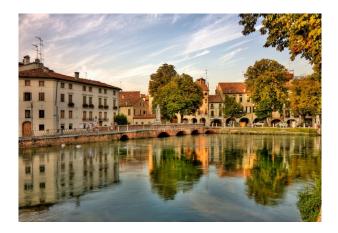

## 2° Day: TREVISO AND THE PROSECCO ROAD

Breakfast and drive first to Treviso. The idyllic old town Treviso is crossed by many channels, you can admire frescoes on the houses, arcades and picturesque squares. In the afternoon panoramic trip through the hills of the Prosecco. Between the towns of Valdobbiadene and Conegliano this scenic road winds through the gentle, wineyards hills. Try a glass after this guided tour! Return to the Hotel. Dinner and overnight.