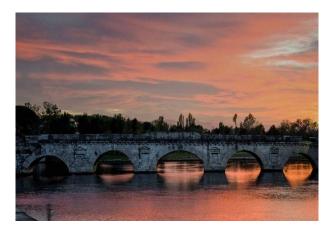

### 2° Day: RIMINI AND SAN MARINO

After

breakfast, you will see the historical center of Rimini. The visit starts with the discover of the Malatesta and see many testimonies of this mighty rulership in Rimini's old town. Sigismondo Malatesta, in particular, has left his mark on the city with its castle of the same name. In the afternoon continue to San Marino, the oldest republic in the world. The "state" is surpassed by three peaks of Monte Titano, from which one has a magnificent view. San Marino was founded by Marinus the dalmatian around 301 AD and has been under Italian protection since 1862. Continue to the wine tasting in a wine cellar with specialties from the region. Dinner at the hotel and overnight.