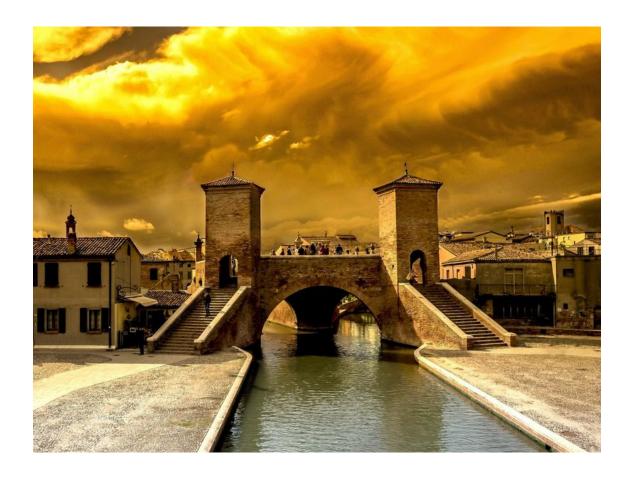

#### 4° Day: RAVENNA AND COMACCHIO VALLEY

After breakfast you will meet your guide and drive to Ravenna, the capital of the mosaics. The visit with the guide goes on

through the Comacchio Valley, called the little Venice. Dinner and overnight at the hotel.