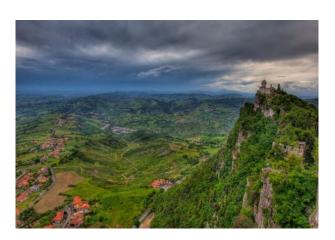

### 2° Day: RIMINI AND SAN MARINO

After

breakfast, you will see the historical center of Rimini. The visit starts with the discover of the Malatesta and see many testimonies of this mighty rulership in Rimini's old town. Sigismondo Malatesta, in particular, has left his mark on the city with its castle of the same name. In the afternoon continue to San Marino, the oldest republic in the world. The "state" is surpassed by three peaks of Monte Titano, from which one has a magnificent view. San Marino was founded by Marinus the dalmatian around 301 AD and has been under Italian protection since 1862. Continue to the wine tasting in a wine cellar with specialties from the region. Dinner at the hotel and overnight.