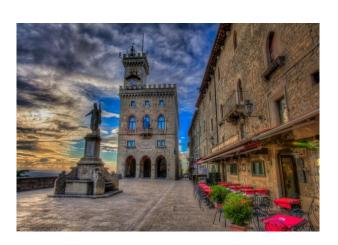

### 2° Day: RIMINI AND SAN MARINO

After

breakfast, you will see the historical center of Rimini. The visit starts with the discover of the Malatesta and see many testimonies of this mighty rulership in Rimini's old town. Sigismondo Malatesta, in particular, has left his mark on the city with its castle of the same name. In the afternoon continue to San Marino, the oldest republic in the world. The "state" is surpassed by three peaks of Monte Titano, from which one has a magnificent view. San Marino was founded by Marinus the dalmatian around 301 AD and has been under Italian protection since 1862. Continue to the wine tasting in a wine cellar with specialties from the region. Dinner at the hotel and overnight.