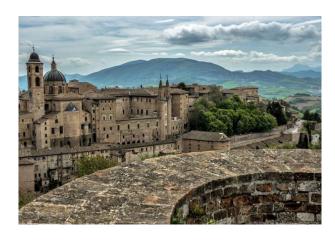

# 3° Day: DAYTRIP IN THE MARCHE REGION WITH URBINO AND GRADARA After

breakfast drive to Urbino, capital of the Italian Renaissance. Here the immortal painter Raphael was born. The Ducal Palace with its color and form is unique and at the same time seat of the National Gallery. You can see the Cathedral, Raphael's birthhouse and the church S. Domenico. Before leaving to Gradara, you will get a visit to an olive grove with small oil tasting. Then drive to Gradara, an imposing fortress, where the guide will tell you the famous love story of Paolo and Francesca, also described by Dante in the "Divina Commedia". Dinner and overnight at the hotel.