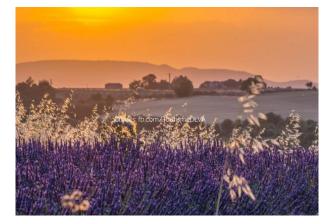

## LAVENDER IN PROVENCE (FRANCE)

20033

PRICE ON REQUEST. WRITE TO annalisa.massari@itermar.it

Itermar Srl - Via ex Saludecese, 40 - Cattolica - https://incoming.itermar.it/it/index.php - incoming@itermar.it

The Magic of Lavender: a Sensory Journey into the Heart of Summer!!

From 7 June to 14 July 2024 it will be the moment of greatest flowering of the lavender plants, which every year dye the surrounding landscape purple and inebriate us with their scent.