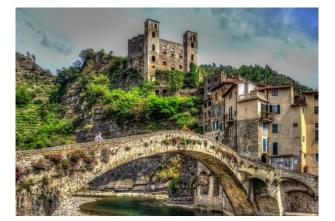

## 2° Day: SANREMO AND DOLCEACQUA

After breakfast, drive to San Remo. Guided visit of the old town of San Remo; the cathedral from the 13th century and the via Matteotti (sophisticated and elegant main street). After free lunch break drive to Ventimiglia and visit of the famous Hanbury Gardens (included). These gardens are a very special paradise, offer Tropical vegetation and native plants and a colorful and vibrant garden image. Trip continue to Dolceacqua. A broad, arched stone bridge leads to the medieval village with the Castello Doria. Return to Hotel. Dinner and overnight.