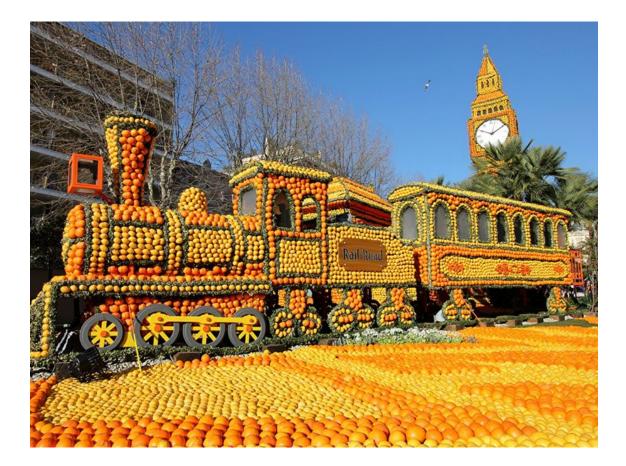

The Menton Lemon Festival born in 1934, is a world event that attracts every year more than 230,000 visitors. On the sunny promenade are organized parades, with decorated cars with citrus fruits, confetti, dancers and folklore groups for entertainment. The giant floats in Scene Set celebrated Lemon Mood makers, Fanfares and other charming creatures. During the festival, in the Biove gardens there are sculptures yellow and orange, done with beautiful citrus. Some of these sculptures are up to 10 meters high.