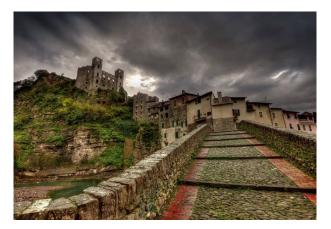

## 2° Day: SANREMO AND DOLCEACQUA

After breakfast, drive to San Remo. Guided visit of the old town of San Remo; the cathedral from the 13th century and the via Matteotti (sophisticated and elegant main street). After free lunch break drive to Ventimiglia and visit of the famous Hanbury Gardens (included). These gardens are a very special paradise, offer Tropical vegetation and native plants and a colorful and vibrant garden image. Trip continue to Dolceacqua. A broad, arched stone bridge leads to the medieval village with the Castello Doria. Return to Hotel. Dinner and overnight.