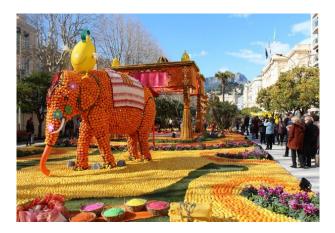

The Menton Lemon Festival born in 1934, is a world event that attracts every year more than 230,000 visitors. On the sunny promenade are organized parades, with decorated cars with citrus fruits, confetti, dancers and folklore groups for entertainment. The giant floats in Scene Set celebrated Lemon Mood makers, Fanfares and other charming creatures. During the festival, in the Biove gardens there are sculptures yellow and orange, done with beautiful citrus. Some of these sculptures are up to 10 meters high.