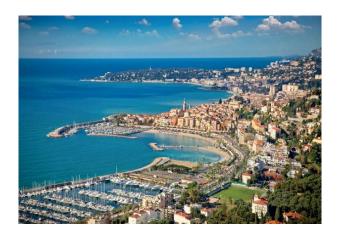

## 2° Day: SANREMO AND DOLCEACQUA

After breakfast, drive to San Remo. Guided visit of the old town of San Remo; the cathedral from the 13th century and the via Matteotti (sophisticated and elegant main street). After free lunch break drive to Ventimiglia and visit of the famous Hanbury Gardens (included). These gardens are a very special paradise, offer Tropical vegetation and native plants and a colorful and vibrant garden image. Trip continue to Dolceacqua. A broad, arched stone bridge leads to the medieval village with the Castello Doria. Return to Hotel. Dinner and overnight.