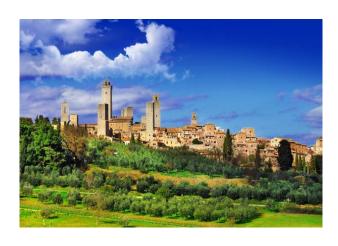

#### 2° Day: VOLTERRA AND SAN GIMIGNANO

After breakfast, visit of the medieval Volterra, surrounded by an impressive city wall and embedded in a wonderful hilly landscape. You will visit an alabaster factory where this material so similar to the marble, is processed. In the afternoon visit of San Gimignano, the "city of towers", also known as the medieval Manhattan. Return to Hotel, dinner and overnight.