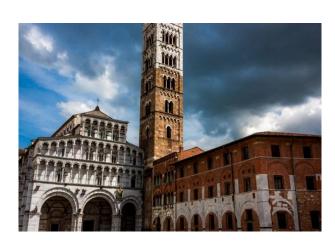

#### 3° Day: LUCCA AND PISA

After breakfast drive to Lucca, the city with the numerous, interesting churches and a completely preserved city wall. Afternoon visit of Pisa known for its leaning tower. On the way back get a wine tasting with snacks. Dinner and overnight.