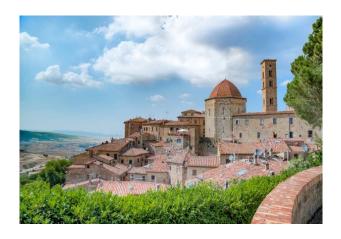

#### 2° Day: VOLTERRA AND SAN GIMIGNANO

After breakfast, visit of the medieval Volterra, surrounded by an impressive city wall and embedded in a wonderful hilly landscape. You will visit an alabaster factory where this material so similar to the marble, is processed. In the afternoon visit of San Gimignano, the "city of towers", also known as the medieval Manhattan. Return to Hotel, dinner and overnight.