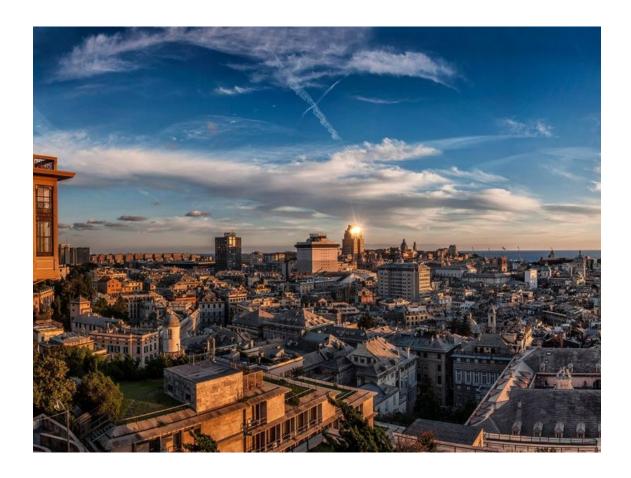

### 4° Day: GENOVA AND TIGULLIO GULF

After breakfast, full day excursion to Genoa and Gulf of Tigullio. In the morning you go exploring Genoa, a maritime republic with a glorious past, rich of beautiful palazzi and characteristic "Caruggi" (the typical narrow streets). Continue to Rapallo, a locality, situated directly on the sea, dreamy and beautiful. From here you can reach by boat the exclusive Portofino; fishing boats and luxury yachts lying here next to each other. Discover Portofino with a relaxing walk along the harbour and then make a boat trip to San Fruttuoso where you will visit its Benedictine abbey. Boat trip back to Rapallo. Return in hotel, dinner and overnight.