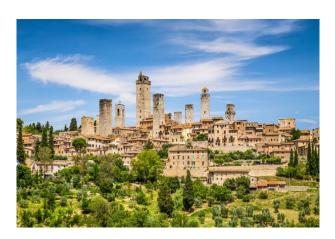

#### 2° Day: VOLTERRA AND SAN GIMIGNANO

After breakfast, visit of the medieval Volterra, surrounded by an impressive city wall and embedded in a wonderful hilly landscape. You will visit an alabaster factory where this material so similar to the marble, is processed. In the afternoon visit of San Gimignano, the "city of towers", also known as the medieval Manhattan. Return to Hotel, dinner and overnight.