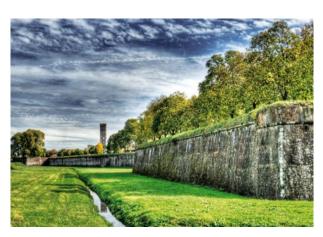

#### 3° Day: LUCCA AND PISA

After breakfast drive to Lucca, the city with the numerous, interesting churches and a completely preserved city wall. Afternoon visit of Pisa known for its leaning tower. On the way back get a wine tasting with snacks. Dinner and overnight.