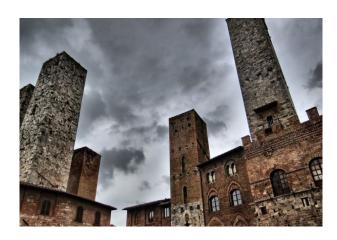

#### 2° Day: VOLTERRA AND SAN GIMIGNANO

After breakfast, visit of the medieval Volterra, surrounded by an impressive city wall and embedded in a wonderful hilly landscape. You will visit an alabaster factory where this material so similar to the marble, is processed. In the afternoon visit of San Gimignano, the "city of towers", also known as the medieval Manhattan. Return to Hotel, dinner and overnight.