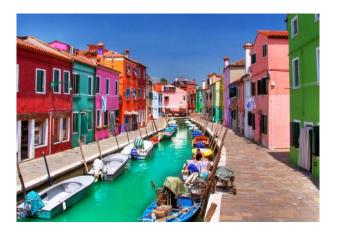

#### 3° Day: VENICE AND VENETIAN ISLANDS

Breakfast and trip with the ship to Venice from Punta Sabbioni. Arrival in San Marco and rendez vous with the City guide for a tour of the city. Monuments and beauties of this city continue to surprise tourists. With the city guide you will discover all the peculiarities of this city, which is actually an archipelago connected by bridges. Finally, a drink in a typical spot of the City, called "Bacaro", the afternoon is at your leisure or (optional) an excursion by boat to Murano and Burano or Torcello (4 hours) Euro 11,50 P.P. min. 20 persons. Return by private boat to Punta Sabbioni. Dinner and overnight.