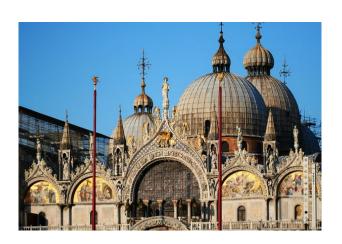

#### 3° Day: VENICE AND VENETIAN ISLANDS

Breakfast and trip with the ship to Venice from Punta Sabbioni. Arrival in San Marco and rendez vous with the City guide for a tour of the city. Monuments and beauties of this city continue to surprise tourists. With the city guide you will discover all the peculiarities of this city, which is actually an archipelago connected by bridges. Finally, a drink in a typical spot of the City, called "Bacaro", the afternoon is at your leisure or (optional) an excursion by boat to Murano and Burano or Torcello (4 hours) Euro 11,50 P.P. min. 20 persons. Return by private boat to Punta Sabbioni. Dinner and overnight.