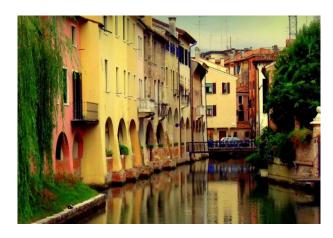

#### 2° Day: TREVISO AND THE PROSECCO ROAD

Breakfast and drive first to Treviso. The idyllic old town Treviso is crossed by many channels, you can admire frescoes on the houses, arcades and picturesque squares. In the afternoon panoramic trip through the hills of the Prosecco. Between the towns of Valdobbiadene and Conegliano this scenic road winds through the gentle, wineyards hills. Try a glass after this guided tour! Return to the Hotel. Dinner and overnight.