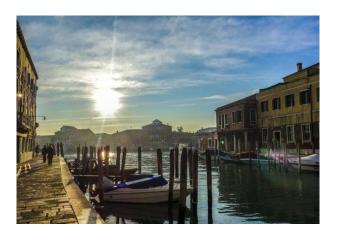

#### 3° Day: VENICE AND VENETIAN ISLANDS

Breakfast and trip with the ship to Venice from Punta Sabbioni. Arrival in San Marco and rendez vous with the City guide for a tour of the city. Monuments and beauties of this city continue to surprise tourists. With the city guide you will discover all the peculiarities of this city, which is actually an archipelago connected by bridges. Finally, a drink in a typical spot of the City, called "Bacaro", the afternoon is at your leisure or (optional) an excursion by boat to Murano and Burano or Torcello (4 hours) Euro 11,50 P.P. min. 20 persons. Return by private boat to Punta Sabbioni. Dinner and overnight.