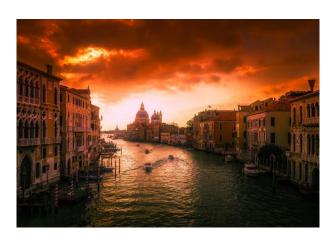

#### 3° Day: VENICE AND VENETIAN ISLANDS

Breakfast and trip with the ship to Venice from Punta Sabbioni. Arrival in San Marco and rendez vous with the City guide for a tour of the city. Monuments and beauties of this city continue to surprise tourists. With the city guide you will discover all the peculiarities of this city, which is actually an archipelago connected by bridges. Finally, a drink in a typical spot of the City, called "Bacaro", the afternoon is at your leisure or (optional) an excursion by boat to Murano and Burano or Torcello (4 hours) Euro 11,50 P.P. min. 20 persons. Return by private boat to Punta Sabbioni. Dinner and overnight.