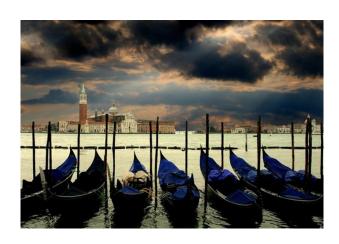

#### 3° Day: VENICE AND VENETIAN ISLANDS

Breakfast and trip with the ship to Venice from Punta Sabbioni. Arrival in San Marco and rendez vous with the City guide for a tour of the city. Monuments and beauties of this city continue to surprise tourists. With the city guide you will discover all the peculiarities of this city, which is actually an archipelago connected by bridges. Finally, a drink in a typical spot of the City, called "Bacaro", the afternoon is at your leisure or (optional) an excursion by boat to Murano and Burano or Torcello (4 hours) Euro 11,50 P.P. min. 20 persons. Return by private boat to Punta Sabbioni. Dinner and overnight.