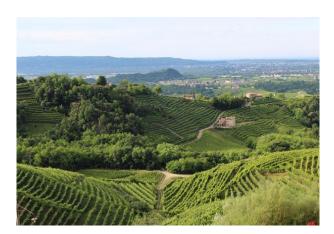

#### 2° Day: TREVISO AND THE PROSECCO ROAD

Breakfast and drive first to Treviso. The idyllic old town Treviso is crossed by many channels, you can admire frescoes on the houses, arcades and picturesque squares. In the afternoon panoramic trip through the hills of the Prosecco. Between the towns of Valdobbiadene and Conegliano this scenic road winds through the gentle, wineyards hills. Try a glass after this guided tour! Return to the Hotel. Dinner and overnight.