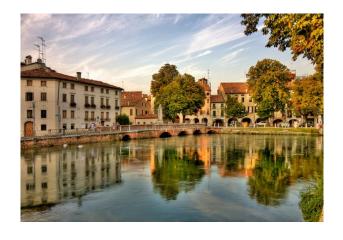

#### 2° Day: TREVISO AND THE PROSECCO ROAD

Breakfast and drive first to Treviso. The idyllic old town Treviso is crossed by many channels, you can admire frescoes on the houses, arcades and picturesque squares. In the afternoon panoramic trip through the hills of the Prosecco. Between the towns of Valdobbiadene and Conegliano this scenic road winds through the gentle, wineyards hills. Try a glass after this guided tour! Return to the Hotel. Dinner and overnight.