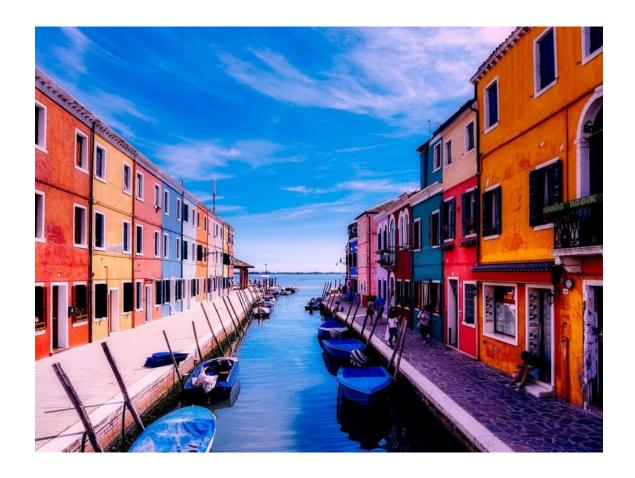

#### 3° Day: VENICE AND VENETIAN ISLANDS

Breakfast and trip with the ship to Venice from Punta Sabbioni. Arrival in San Marco and rendez vous with the City guide for a tour of the city. Monuments and beauties of this city continue to surprise tourists. With the city guide you will discover all the peculiarities of this city, which is actually an archipelago connected by bridges. Finally, a drink in a typical spot of the City, called "Bacaro", the afternoon is at your leisure or (optional) an excursion by boat to Murano and Burano or Torcello (4 hours) Euro 11,50 P.P. min. 20 persons. Return by private boat to Punta Sabbioni. Dinner and overnight.