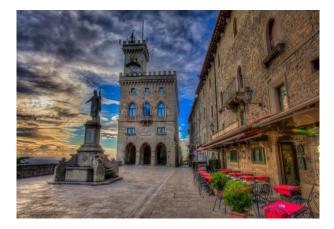

1° Day: ARRIVAL IN RIMINI AREA Arrival in Hotel. Dinner and overnight.

2° Day: RIMINI AND SAN MARINO After

breakfast, you will see the historical center of Rimini. The visit starts with the discover of the Malatesta and see many testimonies of this mighty rulership in Rimini's old town. Sigismondo Malatesta, in particular, has left his mark on the city with its castle of the same name. In the afternoon continue to San Marino, the oldest republic in the world. The "state" is surpassed by three peaks of Monte Titano, from which one has a magnificent view. San Marino was founded by Marinus the dalmatian around 301 AD and has been under Italian protection since 1862. Continue to the wine tasting in a wine cellar with specialties from the region. Dinner at the hotel and overnight.