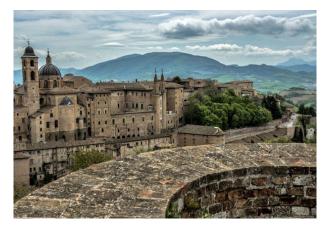

## 3° Day: DAYTRIP IN THE MARCHE REGION WITH URBINO AND GRADARA After

breakfast drive to Urbino, capital of the Italian Renaissance. Here the immortal painter Raphael was born. The Ducal Palace with its color and form is unique and at the same time seat of the National Gallery. You can see the Cathedral, Raphael's birthhouse and the church S. Domenico. Before leaving to Gradara, you will get a visit to an olive grove with small oil tasting. Then drive to Gradara, an imposing fortress, where the guide will tell you the famous love story of Paolo and Francesca, also described by Dante in the "Divina Commedia". Dinner and overnight at the hotel.