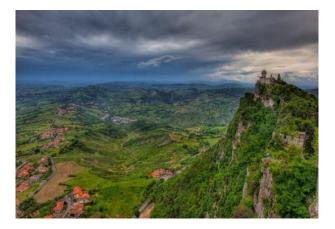

1° Day: ARRIVAL IN RIMINI AREA Arrival in Hotel. Dinner and overnight.

2° Day: RIMINI AND SAN MARINO After

breakfast, you will see the historical center of Rimini. The visit starts with the discover of the Malatesta and see many testimonies of this mighty rulership in Rimini's old town. Sigismondo Malatesta, in particular, has left his mark on the city with its castle of the same name. In the afternoon continue to San Marino, the oldest republic in the world. The "state" is surpassed by three peaks of Monte Titano, from which one has a magnificent view. San Marino was founded by Marinus the dalmatian around 301 AD and has been under Italian protection since 1862. Continue to the wine tasting in a wine cellar with specialties from the region. Dinner at the hotel and overnight.