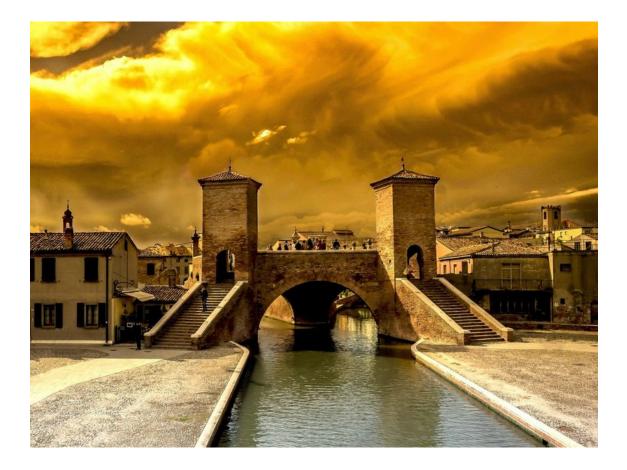

## 4° Day: RAVENNA AND COMACCHIO VALLEY

After breakfast you will meet your guide and drive to Ravenna, the capital of the mosaics. The visit with the guide goes on

through the Comacchio Valley, called the little Venice. Dinner and overnight at the hotel.