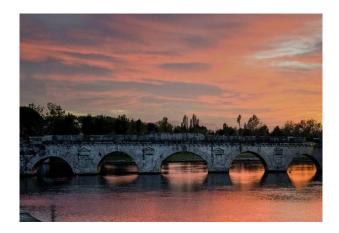

1° Day: ARRIVAL IN RIMINI AREA Arrival in Hotel. Dinner and overnight.

2° Day: RIMINI AND SAN MARINO After

breakfast, you will see the historical center of Rimini. The visit starts with the discover of the Malatesta and see many testimonies of this mighty rulership in Rimini's old town. Sigismondo Malatesta, in particular, has left his mark on the city with its castle of the same name. In the afternoon continue to San Marino, the oldest republic in the world. The "state" is surpassed by three peaks of Monte Titano, from which one has a magnificent view. San Marino was founded by Marinus the dalmatian around 301 AD and has been under Italian protection since 1862. Continue to the wine tasting in a wine cellar with specialties from the region. Dinner at the hotel and overnight.