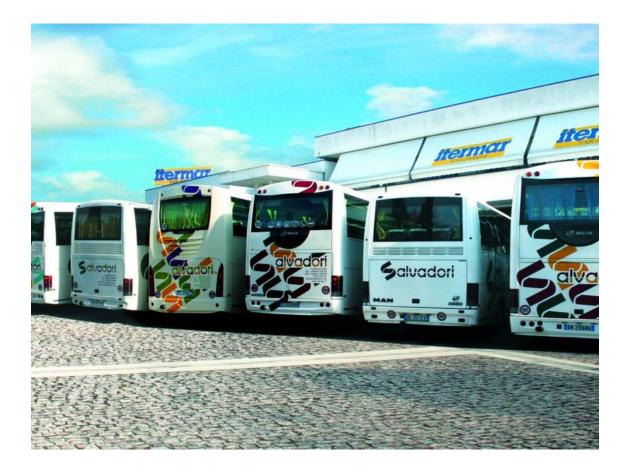

Our fleet of 36 vehicles offers a wide selection of GT Coaches with varying capacities: 19, 51, 61, and 85 seats.

We can accommodate up to 85 passengers comfortably in our double-decker coaches.

Our modern coaches are equipped with WiFi, USB sockets, espresso makers, refrigerators, tray tables with reading lights, and toilets.

All our coaches undergo yearly inspections and are maintained in excellent condition by our in-house mechanics.

Our drivers are professional and multilingual.

Itermar Srl - Via ex Saludecese, 40 - Cattolica - https://incoming.itermar.it/it/index.php - incoming@itermar.it